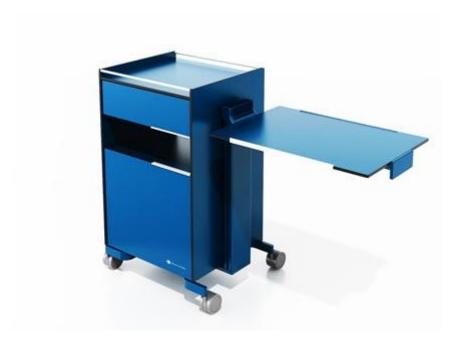

## Auxiliary bedside cabinet for hospital rooms

## **Benefits**

- Minimalist design matching the TechnoCare bed
- Simply lines
- Hidden steel structure
- Outer structure in phenolic board with sanded edges
- Alu handles
- Upper tray with anti-tilting elements that can be used as handles
- Drawer with metal guides
- Gap between drawer and cabinet with access on both sides
- Cabinet with door and inside shelf
- Perforated base for ventilation purposes
- Streamlined casters with breaking
- Possibility of lateral accessory for bottle holder
- Lateral accessory that can be raised with book-rest and anti-tilting elements Possibility of color and silk-screen customization