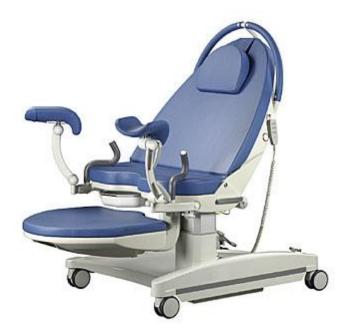

## Dilatation, childbirth and first take bed

## **Benefits**

- Adjustment by electromotor of backrest, seat and height.
- Manual adjustment and possibility of rotation of leg-rest plane
- Pelvic section with inclination
- Manually and electrically operated Trendelenburg
- Battery
- Wired function control with support
- Light under fairing
- 2<sup>nd</sup> function control activated by foot
- Grasping bar and handles
- Easily removable side rails
- Lumbar section with option of inflatable cushions or massage
- Two padded Goepel leg supports with double multiple position adjustment
- Stainless steel swing away tray
- Swing away foot section
- 4 dual tread streamlined casters of 150 mm
- Centralized braking and directional wheel