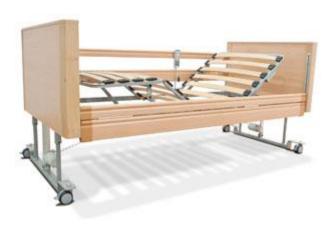

## ARTICULATED BEDS=> Electric beds ❖ Trend Low

## **Benefits**

- Steel structure with EPOXY coating
- Electrically operated three articulations and four planes of 90 x 190 cm
- Elevation system by columns, leaving free space under the structure allowing the use of lifting systems and avoiding accumulation of dust and other residues
- Supporting capacity up to 175 kg
- Elevation from 38 up to 78 cm
- Trendelenburg and reverse Trendelenburg up to 13°
- Low voltage, end position-switch off motors:
- 2 under the headboard and the foot-board, performing elevation, Trendelenburg and reverse Trendelenburg functions.
  - 1 under the base/deck performing the articulation of the planes.
- Individual braking system
- Incorporated function control
- Integrated solid wood headboard, foot board and side rails