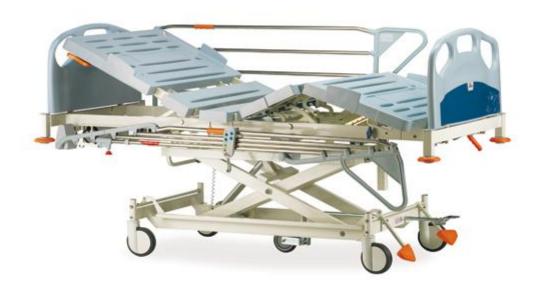

## **ARTICULATED BEDS=> Electric beds \*** Komplet Future

## Articulated bed with electronic system and CPR emergency quick release

## **Benefits**

- Double autoreturn system in thorax and thigh sections
- Extendable deck up to 30 cm
- Electronic system with IP 66
- Electrically operated planes
- Electric elevation in height
- Folding carriage
- Manually operated Trendelenburg and reverse Trendelenburg up to 12 and 18°
- Therapeutic position of leg section
- CPR emergency quick release
- Electronic function control
- Easy exit system
- SMT improved system of transfers
- Swing away side rails
  5<sup>th</sup> wheel
- Manual version also available
- Accessories