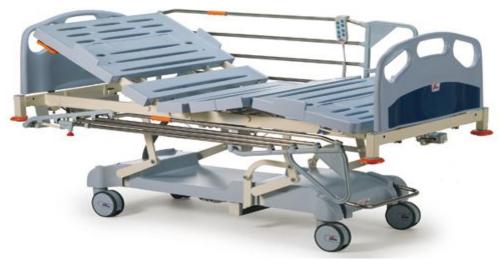

## ARTICULATED BEDS=> Electric beds ❖ Salduba Future

## Articulated bed with electronic controls and anti-decubitus effect

## **Benefits**

- Easy to clean, removable and articulated deck
- Double autoreturn system for thorax and thigh sections
- Extendable deck up to 30 cm
- Electrically operated planes
- Electric elevation in height
- Camshafts
- 22° Trendelenburg and reverse Trendelenburg
- Automatic detector of horizontal position
- Break release automatic alarm
- Therapeutic position of leg section
- CPR Emergency quick release
- Cardiac chair
- Fowler position
- Nursing control at bed foot
- Rechargeable battery
- Easy exit system
- SMT improved system of transfers
- Swing away side rails
- Multifunction pedal
- 5<sup>th</sup> wheel
- Accessories